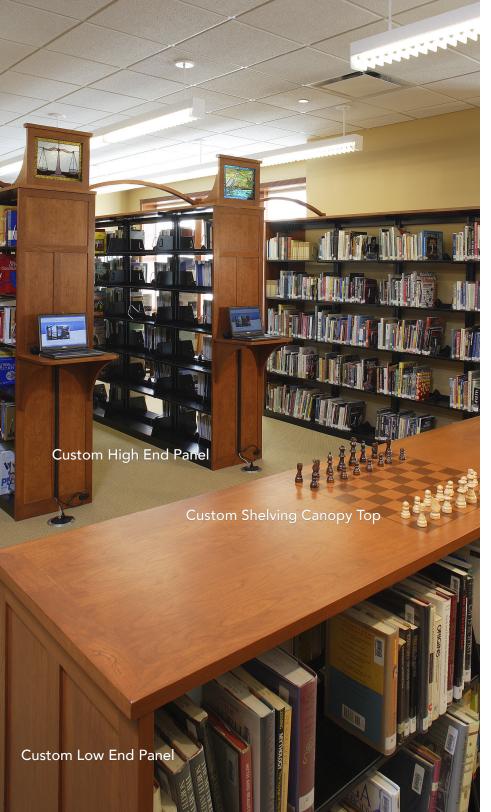

## **High End Panel**

25"W x 78"H

## Solid hardwood framing with wood veneered panels.

Prices vary depending on the following: wood species and materials, wire management, panel design, engravings, optional shelf and/or signage, finish, overall size and quantity.

Pictured: Stained glass provided by client, incorporated into end panel design at additional cost.

## **Custom Shelving Canopy Top**

26"W x 72"L

Wood veneered panel with solid wood surround, stained gameboard.

Prices vary depending on the following: wood species and materials, engravings, finish, overall size and quantity. Stained gameboard options at additional cost.

## **Custom Low End Panel**

25"W x 42"H

Solid hardwood framing with wood veneered panels.

Prices vary depending on the following: wood species and materials, engravings, signage options, finish, overall size and quantity. Can also combine with high stack ends and canopy tops.