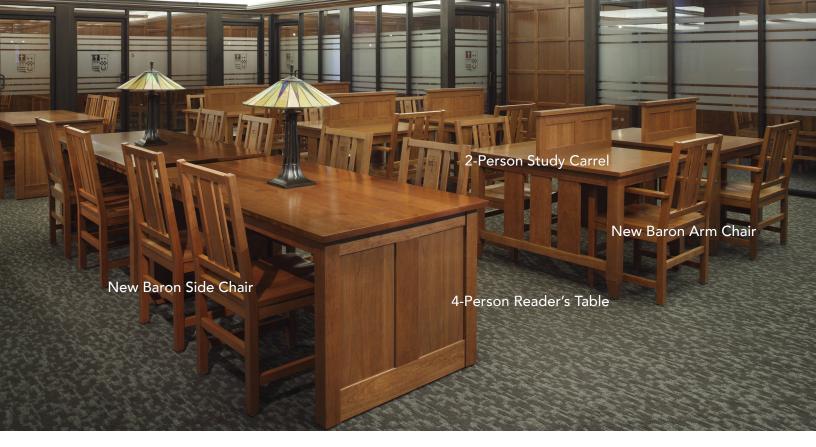

### 4-Person Reader's Table

30"H x 36"W x 60"L

Solid hardwood with wood veneer panels, solid wood tabletop.

Prices vary depending on the following: wood species, tabletop materials, wire management, panel design, engravings, lighting, power/data options, overall size and quantity.

## 2-Person Study Carrel

30"H x 32"W x 52"L

Solid hardwood with solid wood tabletop, privacy divider.

Prices vary depending on the following: wood species, tabletop and divider materials, wire management, panel design, engravings, lighting, power/data options, overall size and quantity.

## **New Baron Side Chair**

38"H x 19"W x 22"D

Solid Hardwood, solid wood seat.

Prices vary depending on the following: wood species, seat materials, back panel design, engravings and quantity.

### **New Baron Arm Chair**

38"H x 21"W x 22"D

Solid hardwood, solid wood seat

Prices vary depending on the following: wood species, seat materials, back panel design, engravings and quantity.

Our work is custom designed for each project and client.